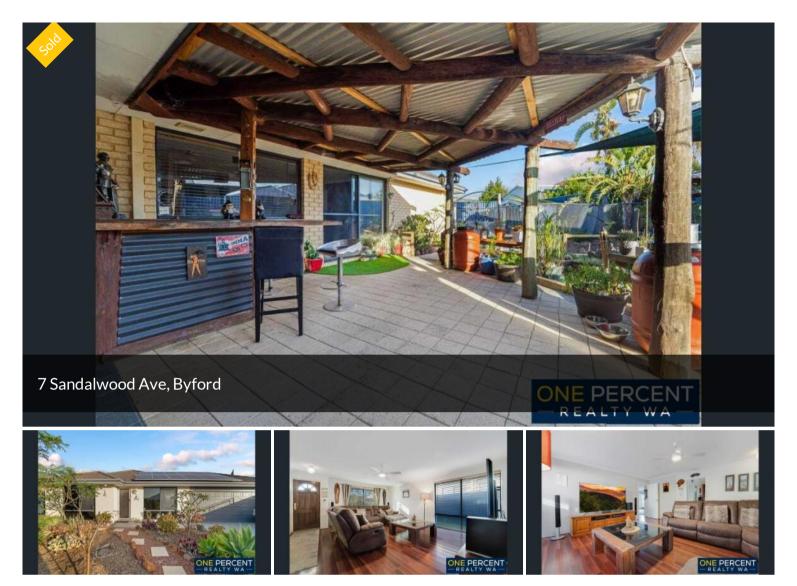

## CAPTIVATING OASIS

Introducing a captivating oasis nestled in the heart of Byford! This extraordinary property showcases a distinctive charm, boasting a remarkable 4x2 home designed to make the most of its expansive 608sqm block. Discover a serene backyard sanctuary that will transport you to a world of endless tranquility.

## space

- \* Generously sized bedrooms
- \* Wall between bed 2 & 3 partially removed to allow for a private space for teenager
- \* Living space that flows out to the protected alfresco
- \* Outstanding entertaining area, where you spend most of your time
- \* Wrap around flat patio featuring outdoor TV room / potential spa area
- \* 3.5kw solar system
- \* Good size workshop for the handyman
- \* 14,000L rainwater tank
- \* Sunken above ground pool
- \* 608sqm block
- \* Built in 2007