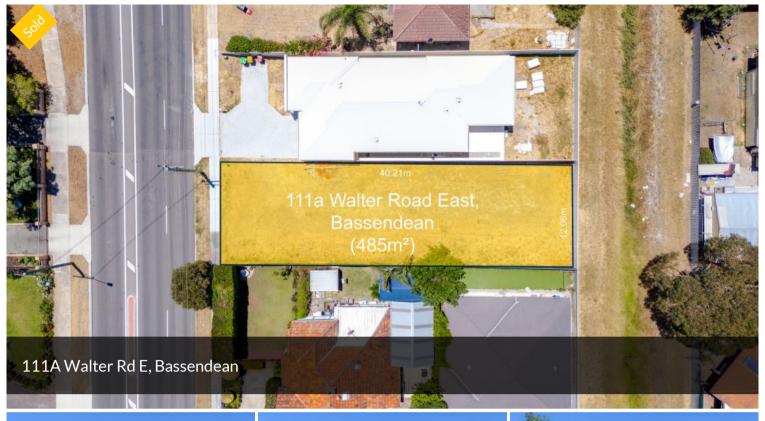

## PRIME OPPORTUNITY: SPACIOUS GREEN-TITLED BLOCKS IN BUSTLING BASSENDEAN

Nestled in the heart of Bassendean lies this expansive 485sqm, fully fenced, block, a near perfect clean slate to build your dream home.

□ 485 m2

Price SOLD for \$420,000

Property Type Residential

Property ID 60

Land Area 485 m2

AGENT DETAILS

Lee Tamblin - 0466 250 944

OFFICE DETAILS