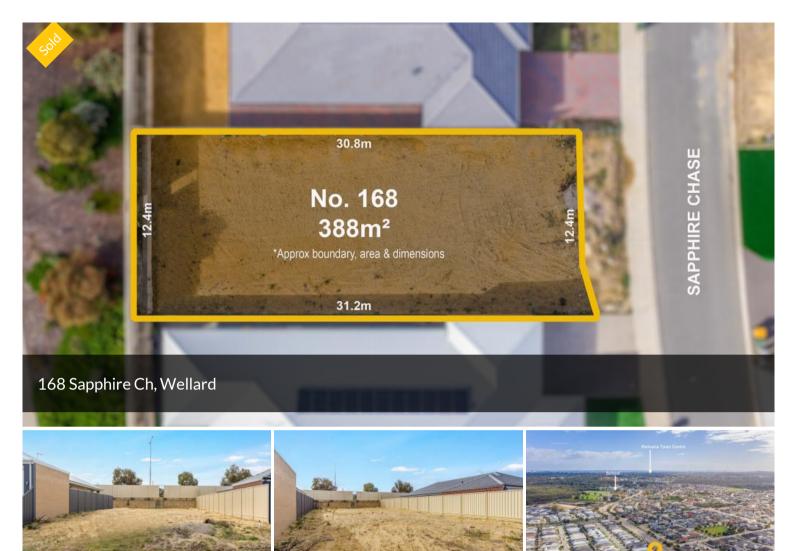

## PERFECT BUILDING BLOCK

Here is your opportunity to build on what is possibly, the last remaining block in the sought after Emerald Park Estate, a fabulous pocket of Wellard.

This is a dream block of land to build your dream home and priced to sell with an approximate 12.5m frontage within walking distance to prestigious Wellard Primary School and Epidote Park.

🗔 388 m2

PriceSOLD for \$219,000Property TypeResidentialProperty ID6Land Area388 m2

AGENT DETAILS Lee Tamblin - 0466 250 944

OFFICE DETAILS

One Percent Realty WA 1003/162 Canna Drive Canning Vale, WA, 6155 Australia 61 466 250 944