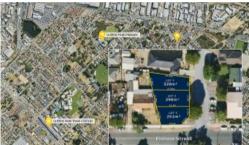

### **Prime Location**

These lots are all about Location! Location! Situated within close proximity to:

\* Queens Park primary school

## OFFICE DETAILS

One Percent Realty WA 1003/162 Canna Drive Canning Vale, WA, 6155 Australia 61466 250 944

- \* St Nobert and Saint Joseph School
- \* Queens Park Train Station
- \* Westfield Carousel
- \* Cannington Leisureplex
- \* A host of desirable amenities including, big brand retail outlets, cafes
- & medical centres
- \* Major highways