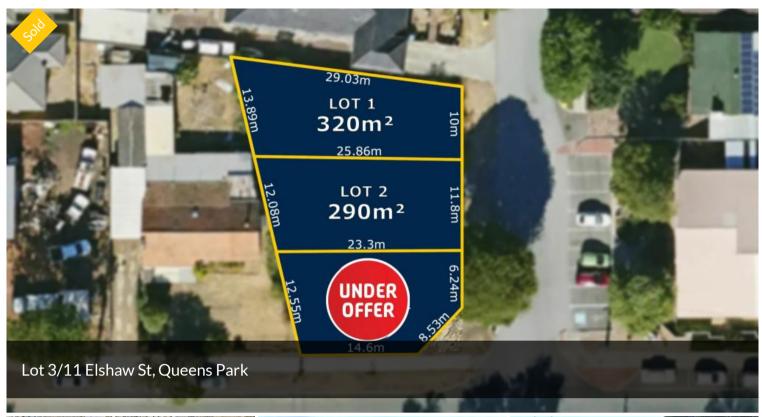

# SECURE YOUR DREAM HOME: PRIME LOCATION AND CHOICES

Be quick to secure an incredible opportunity to build your dream home, conveniently located just 11km from Perth CBD.

Choose from three proposed "Survey Strata" blocks, each with a minimum 10m street frontage, allowing for a double garage even with a single storey build.

#### **Lot Choices**

Don't miss out on this fantastic opportunity to secure your piece of prime real estate and call Lee on 0466 250 944 to secure your lot preferred lot now

- \* Lot 1: 320sqm
- \* Lot 2: 290sqm (Under Contract)
- \* Lot 3: 251sqm