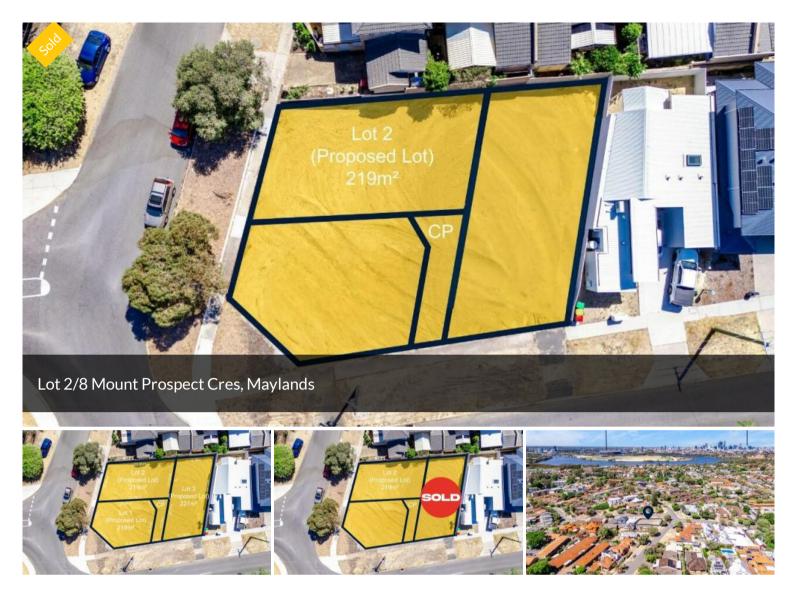

## PRIME MAYLANDS LAND: YOUR OPPORTUNITY AWAITS!!!

Be quick to secure an incredible opportunity with these "Survey Strata" blocks, titled and ready to go now.

A choice of 3 (now only 2) survey title blocks,

Lot 1 - 219sqm

Lot 2 - 219sqm

Lot 3 - 221sqm - SOLD!!!

Nestled within the sought after Mt Lawley high school catchment zone, these blocks are conveniently close to the Swan River, the river cycle path, Bardon Park, local shops, the train station, as well as the vibrant Eighth Avenue/Whatley Crescent bars, cafes, and restaurants.

□ 221 m2

Price SOLD

Property Type Residential

Property ID 116

Land Area 221 m2

AGENT DETAILS

Lee Tamblin - 0466 250 944

OFFICE DETAILS